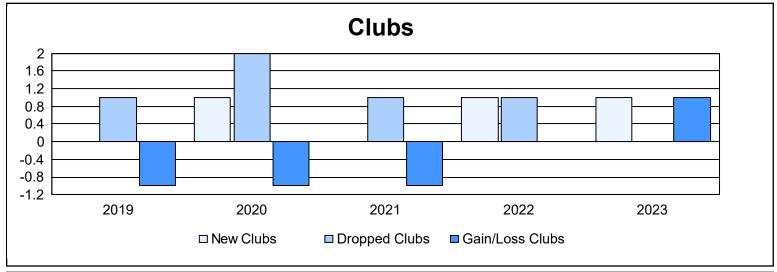

District 4 C5

As of June 2023 Cumulative

| Year      | New<br>Clubs | Dropped<br>Clubs | Gain/<br>Loss<br>Clubs | New<br>Members | Charter<br>Members | Reinstate<br>Members | Transfer<br>Members | Total<br>Member<br>Added | Total<br>Members<br>Dropped | Gain/<br>Loss<br>Members |
|-----------|--------------|------------------|------------------------|----------------|--------------------|----------------------|---------------------|--------------------------|-----------------------------|--------------------------|
| 2018-2019 | 0            | 1                | -1                     | 110            | 0                  | 21                   | 9                   | 140                      | 197                         | -57                      |
| 2019-2020 | 1            | 2                | -1                     | 115            | 36                 | 18                   | 13                  | 182                      | 212                         | -30                      |
| 2020-2021 | 0            | 1                | -1                     | 114            | 6                  | 12                   | 22                  | 154                      | 221                         | -67                      |
| 2021-2022 | 1            | 1                | 0                      | 174            | 32                 | 6                    | 21                  | 233                      | 170                         | 63                       |
| 2022-2023 | 1            | 0                | 1                      | 107            | 130                | 13                   | 5                   | 255                      | 205                         | 50                       |
| Average   | 1            | 1                | 0                      | 124            | 41                 | 14                   | 14                  | 193                      | 201                         | -8                       |